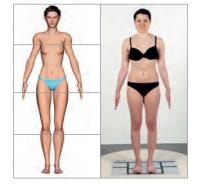

## Full body status with spectacular speed.

FotoFinder **bodystudio ATBM** enables standardized documentation of the entire skin surface in minimum time. A world first, the system positions the camera automatically to photograph the patient from head to toe. To do this, the system only needs to know the body height. With the help of FotoFinder **SmartMatch** technology, the system generates a high definition image for each of the four sides of the body, including palms and soles.

Setting the Pace in Skin Imaging Worldwide.