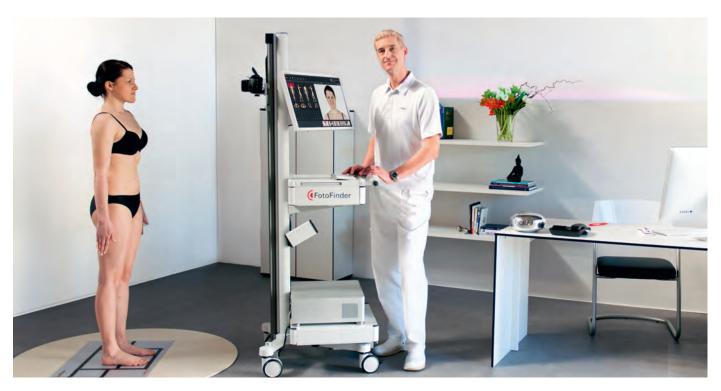

## State-of-the-art in skin cancer prevention.

Many melanomas develop de novo and not from a pre-existing mole. That's why standardized total body photography in combination with digital dermoscopy is without doubt the best method for comprehensively monitoring patients at risk of developing skin cancer. The fully automated **ATBM Tower** from FotoFinder sets entirely new standards as it offers your patients so much more than conventional video documentation. The system monitors each and every individual nevus and the entire surface of the skin.

## Full body status with spectacular speed.

FotoFinder **bodystudio ATBM** enables standardized documentation of the entire skin surface in minimum time. A world first, the system positions the camera automatically to photograph the patient from head to toe. To do this, the system only needs to know the body height. With the help of FotoFinder **SmartMatch** technology, the system generates a high definition image for each of the four sides of the body, including palms and soles.

#### Maximum security for you and your patients.

The FotoFinder **bodystudio ATBM** procedure can be seamlessly integrated into the everyday workings of your practice as it reduces time-consuming total body photography to a minimum. The system's user-friendly operation means that the imaging process can easily be delegated to assistants. Fully automated, spectacularly fast and extremely precise, FotoFinder bodystudio ATBM complements your medical expertise!