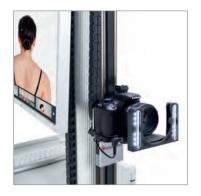

## Full body status with spectacular speed.

FotoFinder **bodystudio ATBM** enables standardized documentation of the entire skin surface in minimum time. A world first, the system positions the camera automatically to photograph the patient from head to toe. To do this, the system only needs to know the body height. With the help of FotoFinder **SmartMatch** technology, the system generates a high definition image for each of the four sides of the body, including palms and soles.

#### Benefits at a glance:

- Standardized total body images in brilliant quality
- Fast documentation of the complete skin surface
- Tower with fully automated camera movement
- Laser positioning system
- Bodyscan ATBM displays changes immediately
- Unrivalled Full HD quality dermoscopy
- Moleanalyzer with malignancy score
- Comprehensive reports for your patients
- Integration into practice administration and network
- Future-proof FotoFinder technology