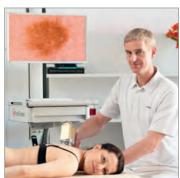

### Total body mapping and dermoscopy combined.

FotoFinder bodystudio ATBM combines total body mapping and dermoscopy better than ever before. In a matter of seconds, all relevant nevi are digitally numbered in the whole body photos and the dermoscopic images are captured and assigned to the numbers. If required, the Moleanalyzer can provide an immediate second opinion with a malignancy score. All at consistently high levels of sensitivity and specificity!

### New and changed nevi detected at a glance.

High-risk patients are examined at close intervals. Follow-up images are also automatically captured during the check-ups. The integrated laser system ensures the position of the patient can be reproduced. As soon as the photos are saved, the Bodyscan ATBM has already compared them with the images from the previous examination automatically and you can see all the new and changed lesions at a glance. A new way of ensuring patient loyalty!