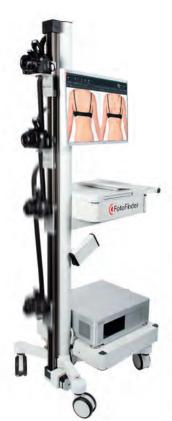

## Full body status with spectacular speed.

FotoFinder **bodystudio ATBM** enables standardized documentation of the entire skin surface in minimum time. A world first, the system positions the camera automatically to photograph the patient from head to toe. To do this, the system only needs to know the body height. With the help of FotoFinder **SmartMatch** technology, the system generates a high definition image for each of the four sides of the body, including palms and soles.

#### Benefits at a glance:

- Standardized total body images in brilliant quality
- Fast documentation of the complete skin surface
- Tower with fully automated camera movement
- Laser positioning system
- Bodyscan ATBM displays changes immediately
- Unrivalled Full HD quality dermoscopy
- Moleanalyzer with malignancy score
- Comprehensive reports for your patients
- Integration into practice administration and network
- Future-proof FotoFinder technology