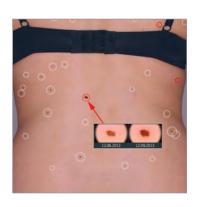

### New and changed nevi detected at a glance.

High-risk patients are examined at close intervals. Follow-up images are also automatically captured during the check-ups. The integrated laser system ensures the position of the patient can be reproduced. As soon as the photos are saved, the Bodyscan ATBM has already compared them with the images from the previous examination automatically and you can see all the new and changed lesions at a glance. A new way of ensuring patient loyalty!