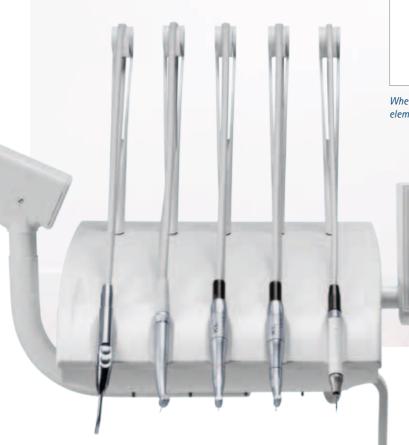

#### Table version - Enjoy more personal space.

The compact dentist element offers freedom of movement for your individual treatment procedures and a healthy and natural posture. The integrated display affords a good view of all functions of your dentist element.

#### Swing-arm version - Easy access to your handpieces.

The perfectly balanced handpieces are immediately and safely positioned in your hand. The generous length of the handpiece tubings gives you the flexibility to position your dentist element where it is most convenient to you.

Each line offers five individually configurable handpiece holders and one tray holder which can be installed either on the right or left side of the unit.

The dentist element can be configured individually and is easy to use.