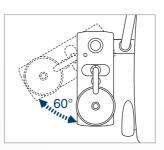

Its large swivelling range makes the assistant element of the KaVo ESTETICA E30 always easy to reach and ensures a comfortable and trouble-free working technique.

The compact body of the device that can be swivelled by 60° affords your assistant optimal and ergonomically healthy access to the patient at all times.

The compact swivelling body of the device allows your assistant to have better access to the patient. And the (optional) swivelling spittoon – by approx. 225° – increases the comfort for your patients as well.