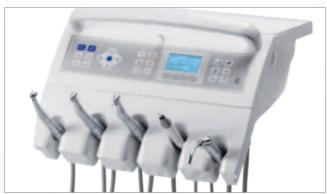

### Trust your intuition – your dentist element does.

Everything is located on your dentist element where you would intuitively expect it to be. The operating concept is clear and simple. Use direct buttons and the simple KaVo colour scheme to control handpieces, patient chair and illumination both rapidly and easily.

### Dentist element and configuration – Your advantages at a glance:

- Easy control of functions thanks to the direct buttons and intuitive film keypad
- All information available at a single glance on the integrated display
- Rapid treatment procedures and relaxed posture since you have to reach over short distances only