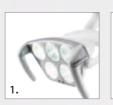

#### 1. Operating light MAIA LED

- Modern LED technology for natural colour perception
- Flexible, easy positioning
- Luminous intensity up to 35,000 Lux with infinitely dimmable light intensity