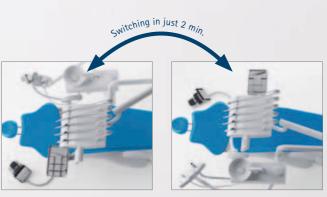

### Fully adaptable to your needs.

Being left-handed is always difficult where the world is made for right-handed people. Therefore, the KaVo ESTETICA E30 is designed as a treatment unit that is equally well-suited for both sides. The KaVo ESTETICA E30 can optionally be switched easily in less than two minutes from left-to-right or right-to-left-handed operation.