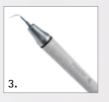

#### 4. PIEZOsoft Scaler

- Innovative ultrasound technology for optimum treatment results
- Highly precise, effective dental cleaning by controlled linear vibrations
- 3 Different tips available