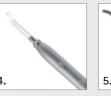

#### 5. Curing light Poly One

- Modern LED technology with a light output of 800 mW/cm<sup>2</sup>
- Adjustable lighting duration