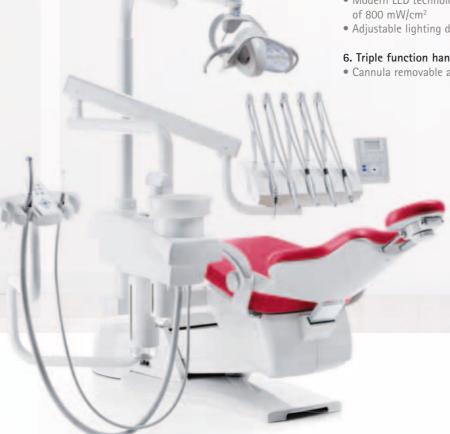

### The Essential line – efficiency and reliability.

### **Excellence** is mandatory!

Nycole Starenka has very high expectations of her dental equipment but as she's just starting out, she has to keep a close eye on costs. That's why she has decided on the KaVo ESTETICA E30 and its Essential configuration. This will mean she can work efficiently and reliably from the very start and offer her patients maximum professionalism.

With the Essential configuration for your KaVo ESTETICA E30 you opt for an efficient and professional solution for your dental practice.

#### 1. Operating light MAIA LED

- Modern LED technology for natural colour perception
- Flexible, easy positioning
- Luminous intensity up to 35,000 Lux with infinitely dimmable light intensity

#### 2. Operating light EDI

- Tried and tested halogen technology for consistently good vision
- Evenly illuminated field
- Luminous intensity of up to 25,000 Lux with infinitely dimmable light intensity

#### 3. Micromotor INTRA LUX KL 701

- Economical, comfortable operation thanks to compact design and low weight
- Maintenance-friendly motor concept without collectors for high reliability

#### 4. PIEZOsoft Scaler

- Innovative ultrasound technology for optimum treatment results
- Highly precise, effective dental cleaning by controlled linear vibrations
- 3 Different tips available

#### 5. Curing light Poly One

- Modern LED technology with a light output of 800 mW/cm<sup>2</sup>
- Adjustable lighting duration

#### 6. Triple function handpiece One

• Cannula removable and sterilisable