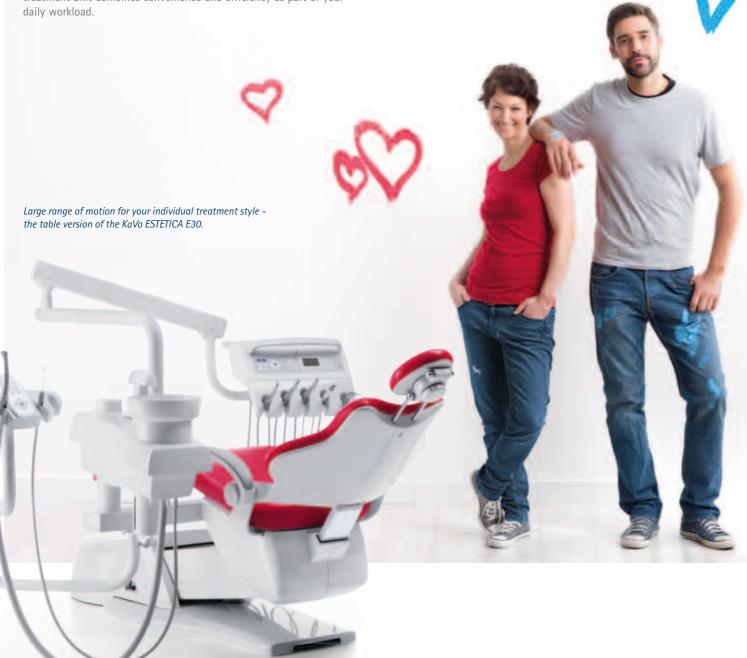

#### Table version - Enjoy more personal space.

The compact dentist element offers freedom of movement for your individual treatment procedures and a healthy and natural posture. The integrated display affords a good view of all functions of your dentist element.

### Perform your treatments however you want.

Regardless of whether you sit or stand during treatments: the dentist element of the KaVo ESTETICA E30 supports you through its ergonomic features.

The table version and the swing-arm version alike are based on an ergonomic concept and offer flexible positioning options for easy, trouble-free and efficient treatment procedures.