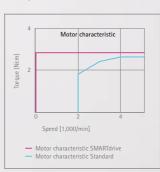

### With SMARTdrive, you get the hang of it.

Precise, efficient, and time-saving working conditions are produced by the new standard SMARTdrive motor control, with full torque and particularly vibrationfree startup characteristics, even in the low speed range of 100 rpm. Due to the broader speed range, all straight and contra-angle handpieces may now be used in a more versatile manner, which extends the range of applications of each handpiece.

Use the high torque and vibrationfree start-up characteristics of your KaVo SMARTdrive with its extended speed range of 100 -40,000 rpm to your advantage.