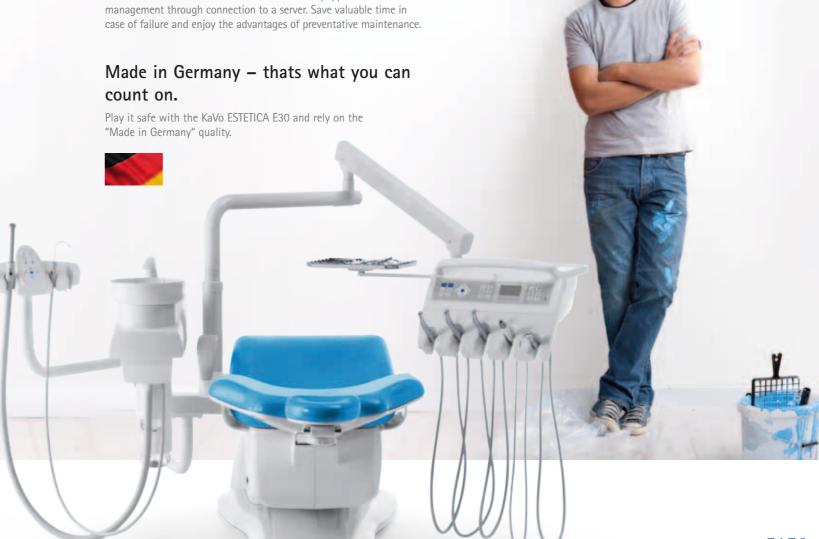

### KaVo ESTETICA E30 – looks good, feels excellent.

The KaVo ESTETICA E30 opens a new dimension of Dental Excellence: the essence of high KaVo quality, reliability and efficiency at affordable entry level pricing.

Easy and intuitive to use, safe and economical to operate. This treatment unit combines convenience and efficiency as part of your daily workload.

### Perfect protection of your investment at all times.

The high quality of its components, its flexibility and the efficient service functions ensure the long-lasting safe service life of the KaVo ESTETICA E30. The KaVo ESTETICA E30 can be equipped for central management through connection to a server. Save valuable time in case of failure and enjoy the advantages of preventative maintenance.