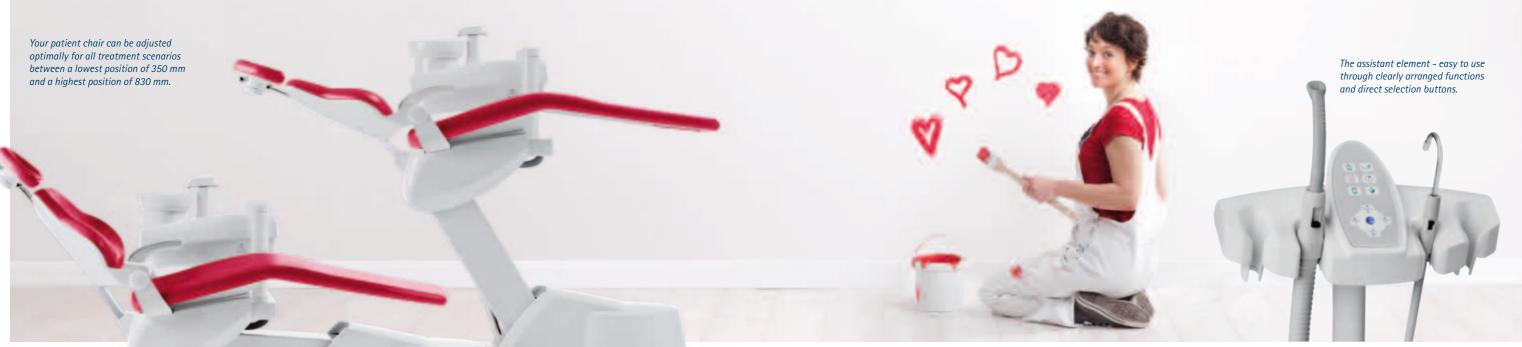

Your working posture is comfortable and relaxed as well thanks to the flexible adaptable height of the patient chair – between 350 mm and 830 mm – ensures that you work ergonomically in all treatment positions.

### Trust your intuition – your dentist element does.

Everything is located on your dentist element where you would intuitively expect it to be. The operating concept is clear and simple. Use direct buttons and the simple KaVo colour scheme to control handpieces, patient chair and illumination both rapidly and easily.

### Dentist element and configuration – Your advantages at a glance:

- Easy control of functions thanks to the direct buttons and intuitive film keypad
- All information available at a single glance on the integrated display
- Rapid treatment procedures and relaxed posture since you have to reach over short distances only