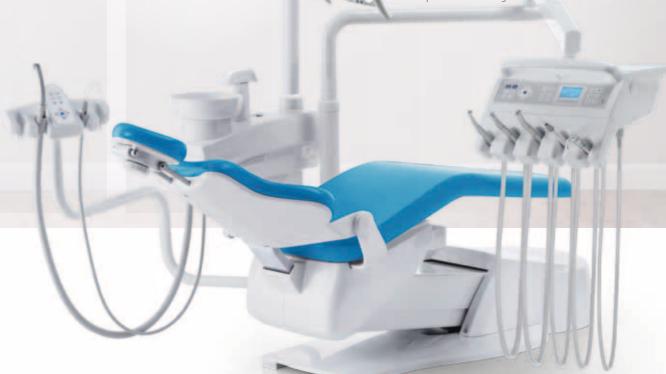

### The Evolution line – comfort and innovative technology.

### A multi-tasking chair concept!

Dr. Juan Guilherme Gonzales has decided on the Evolution configuration of the KaVo ESTETICA E30 for his practice. That's because it will allow him to offer his patients crucial added value: reliable and comfortable dental treatment with stateof-the-art technical equip-

The Evolution configuration of your KaVo ESTETICA E30 has a range of features designed to make it future-

#### 1. Operating light KaVoLUX 540 LED

- Maximum-quality natural white light owing to a unique optical system with varicoloured LED's with up to 40,000 Lux
- Uniform light field, precisely defined and shadow-free, with an individualised light colour
- Strongly delayed hardening of the filling material with the innovative COMPOsave mode

#### 2. Micromotor INTRA LUX KL 703 LED

- Comfortable, fatigue-free work due to 30 % reduced weight\*
- Optimum handling due to perfectly balanced centre of gravity (25 % more compact design\*)
- Maintenance-friendly motor concept without collectors as well as LED technology for a long
- Endo mode can be optionally integrated for an improved workflow
- \* compared to the INTRA LUX KL 701

#### 3. PiezoLED scaler

- Innovative ultrasound technology for optimum treatment results
- Highly precise, effective dental cleaning by controlled linear vibrations
- Intelligent feedback function for controlled power output
- Modern LED technology
- 4 Different output curves especially for endo treatment
- Comprehensive tip assortment

#### 4. Curing light Satelec MiniLED

- Modern LED technology with a light output of about 1,300 mW/cm<sup>2</sup>
- 3 Different programmes: standard, pulse mode and soft start

#### 5. Triple function handpiece

- Cannula and gripping sleeve can be removed and sterilised
- Optimum handling