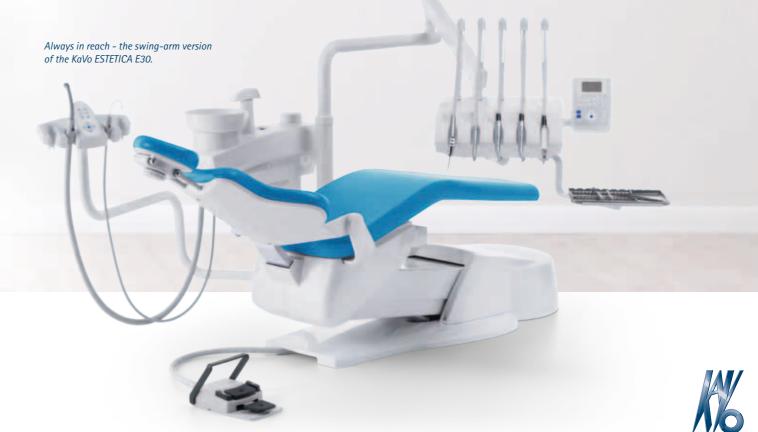

#### Swing-arm version - Easy access to your handpieces.

The perfectly balanced handpieces are immediately and safely positioned in your hand. The generous length of the handpiece tubings gives you the flexibility to position your dentist element where it is most convenient to you.

### Experience flexibility – in all your treatments.

The generous extraction length of the handpiece tubing offers freedom of movement, the integrated locking mechanism (selectable per instrument) special comfort. The swing-arm clamps are optimally balanced. In addition, the low table height reduces the risk of interference with the operating light or other devices.