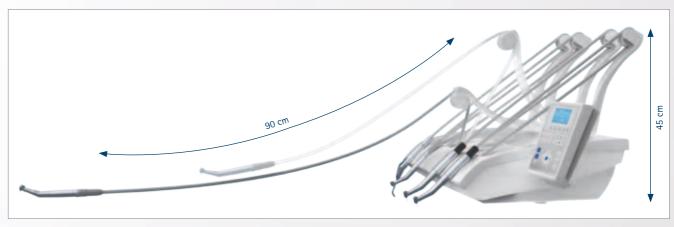

Whether you have the table or the swing-arm version: place your dentist element where it is most convenient for you.

Ergonomic features for every treatment: low table height of just 45 cm, well-balanced swing-arm clamp and maximum extraction length of the handpiece hoses of 90 cm.

### Experience flexibility – in all your treatments.

The generous extraction length of the handpiece tubing offers freedom of movement, the integrated locking mechanism (selectable per instrument) special comfort. The swing-arm clamps are optimally balanced. In addition, the low table height reduces the risk of interference with the operating light or other devices.