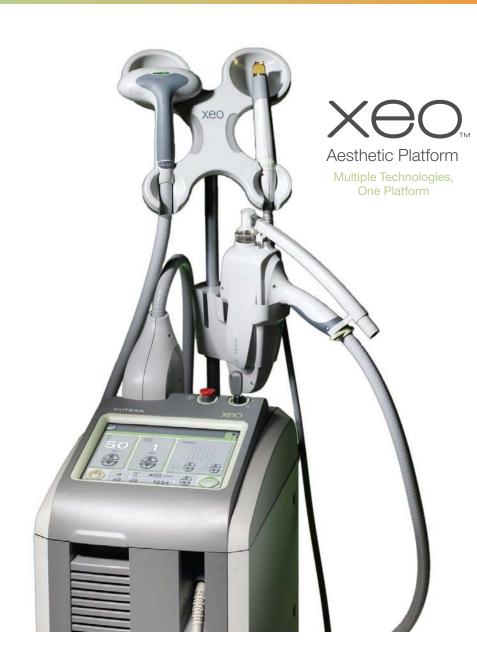

# An Expandable Platform to Fit Your Practice Needs

# Xeo Addresses All of Your Patients' Needs with Precise Control of Key Parameters

# XeoNavigation

XeoNavigation integrates an innovative dynamic mapping feature that steers practitioners to treatment guideline parameter ranges for various patient conditions. Navigation displays the range of recommended treatment parameters found in the treatment guidelines included with every Cutera system.