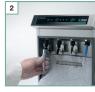

maintain your handpieces for a long time to come. Increase the life and performance of your handpieces and chucks by ensuring thorough purging and lubricating.

The STAT *MATIC* efficiently services 3 handpieces (45 second total runtime) and does it all mess free with no lubricant spills or leaks.

For more information on the time saving STATMATIC visit www.scican.com.

Your Infection Control Specialist™



# The ultimate care system for 3 handpieces and their chuck mechanisms.



STATMATIC is the automatic care and maintenance system for up to 3 instruments of your choice, plus their chuck mechanisms. STATMATIC optimizes working procedures in your practice and plays an important part in protecting and maintaining your valuable instruments.

# ONE, TWO OR THREE. STATMATIC WORKS IT OUT.







## QUICK AND THOROUGH:

- Automatically purges and maintains up to three handpieces.
- Cycle time is only 15 seconds per handpiece.
  Unique chuck care system.
- Optimal lubricant coverage throughout the handpiece.
- Compressed-air connection: Excess lubricant purging.
- Automated reproducable quality of care.
  Easy spray can insertion.
- Can coupling with unique safety valve.
  Absorption pad for excess lubricant.
- 3 years guarantee only from SciCan.

Improved working life of your handpieces through efficient purging and lubrication - saving you time and money.



CHANGING THE CAN

It's really as easy as can be: push up the retaining ring, snap the spray can into place and let the retaining ring back down again.



**CHANGING THE ABSORPTION PAD** 

**CONCLUSION:** 

Clean as a whist