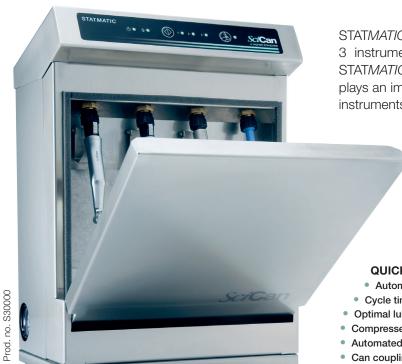

# The ultimate care system for 3 handpieces and their chuck mechanisms.

STATMATIC is the automatic care and maintenance system for up to 3 instruments of your choice, plus their chuck mechanisms. STATMATIC optimizes working procedures in your practice and plays an important part in protecting and maintaining your valuable instruments.

## QUICK AND THOROUGH:

- Automatically purges and maintains up to three handpieces.
- Cycle time is only 15 seconds per handpiece.
  Unique chuck care system.
- Optimal lubricant coverage throughout the handpiece.
- Compressed-air connection: Excess lubricant purging.
- Automated reproducable quality of care.
  Easy spray can insertion.
- Can coupling with unique safety valve.
  Absorption pad for excess lubricant.
- 3 years guarantee only from SciCan.