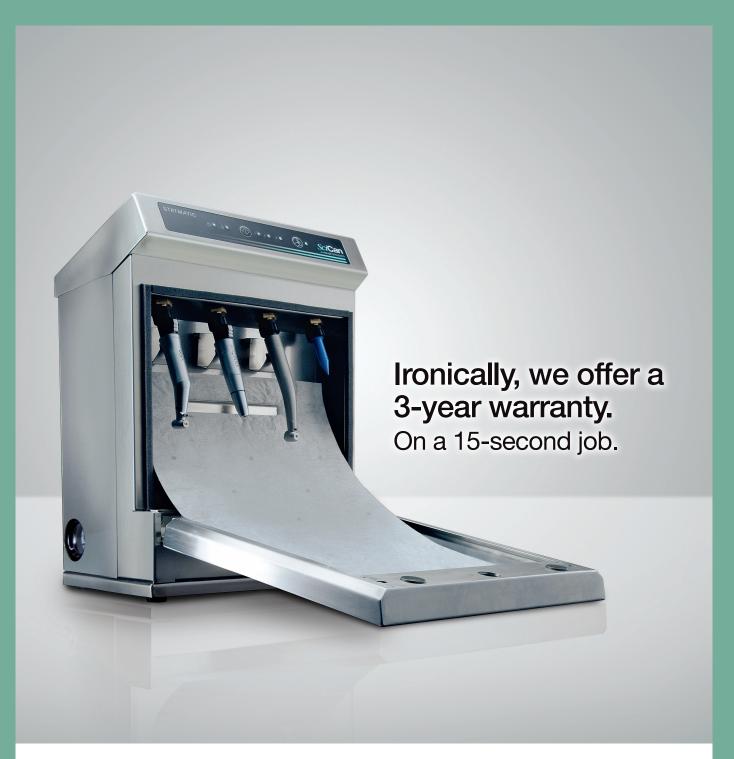

With its unrivaled 3-year warranty and also a 15-second purge and lubrication cycle, you can count on SciCan's STAT*MATIC*<sup>TM</sup> handpiece maintenance system to properly maintain your handpieces for a long time to come. Increase the life and performance of your handpieces and chucks by ensuring thorough purging and lubricating.

The STAT *MATIC* efficiently services 3 handpieces (45 second total runtime) and does it all mess free with no lubricant spills or leaks.

For more information on the time saving STATMATIC visit www.scican.com.

# The ultimate care system for 3 handpieces and their chuck mechanisms.

STATMATIC is the automatic care and maintenance system for up to 3 instruments of your choice, plus their chuck mechanisms. STATMATIC optimizes working procedures in your practice and plays an important part in protecting and maintaining your valuable instruments.

## QUICK AND THOROUGH:

- Automatically purges and maintains up to three handpieces.
- Cycle time is only 15 seconds per handpiece.
  Unique chuck care system.
- Optimal lubricant coverage throughout the handpiece.
- Compressed-air connection: Excess lubricant purging.
- Automated reproducable quality of care.
  Easy spray can insertion.
- Can coupling with unique safety valve.
  Absorption pad for excess lubricant.
- 3 years guarantee only from SciCan.