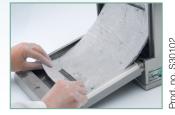

**CHANGING THE ABSORPTION PAD** 

**CONCLUSION:** 

Clean as a whistle: STATMATIC is fitted with an absorption pad to retain any excess lubricant.

**SAFETY VALVE** 

Absolutely safe: the automatic safety valve will only open when a care programme has been activated.