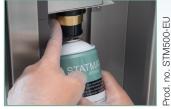

Improved working life of your handpieces through efficient purging and lubrication - saving you time and money.

CHANGING THE CAN

It's really as easy as can be: push up the retaining ring, snap the spray can into place and let the retaining ring back down again.